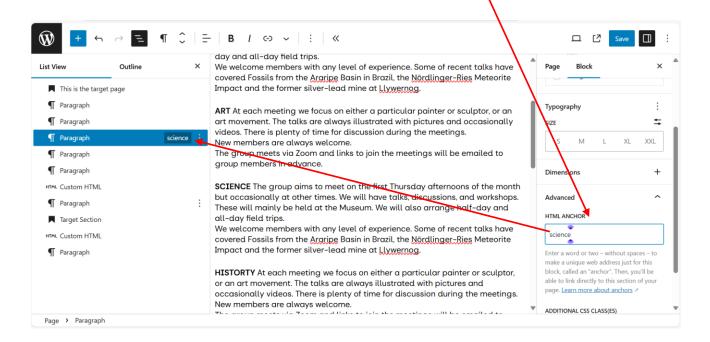

Screenshot 5. Next open the Settings menu on the right. Make sure Block is selected, then scroll down to Advanced .....

Screenshot 6. Next, click on Advanced and the HTML ANCHOR box opens. In the box I have added science as the anchor word. In the Hamburger menu on the left, you will see the anchor word science appear next to the SCIENCE paragraph - indicating the anchor word is set. Save the page.