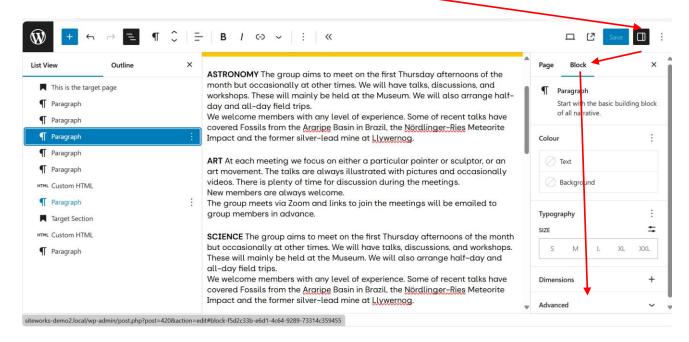

## Screenshot 3. On the Bookmarking 2 page, SCIENCE is the target paragraph.

| Bookmarking 2                                                                                                                                                                                                                                                                                                                                                                                                 |                                      |
|---------------------------------------------------------------------------------------------------------------------------------------------------------------------------------------------------------------------------------------------------------------------------------------------------------------------------------------------------------------------------------------------------------------|--------------------------------------|
| This is the target page                                                                                                                                                                                                                                                                                                                                                                                       |                                      |
| ASTRONOMY The group aims to meet on the first Thursday afternoons of the month but occasionally at oth<br>discussions, and workshops. These will mainly be held at the Museum. We will also arrange half-day and a<br>We welcome members with any lovel of experience. Some of recent talks have covered Fossils from the Argu<br>Ries Meteorite Impact and the former silver-lead mine at <u>Llywerrog</u> . | ll-day field trips.                  |
| ART At each meeting we focus on either a particular painter or sculptor, or an art movement. The talks are of occasionally videos. There is plenty of time for discussion during the meetings. New members are always welcome.                                                                                                                                                                                | always illustrated with pictures and |
| The group neets via Zoom and links to join the meetings will be emailed to group members in advance.                                                                                                                                                                                                                                                                                                          |                                      |
| SCIENCE The group aims to meet on the first Thursday afternoons of the month but occasionally at other ti<br>and workshops. These will mainly be held at the Museum. We will also arrange half-day and all-day field t                                                                                                                                                                                        |                                      |
| We welcome members with any level of experience. Some of recent talks have covered Fossils from the Arg<br>Ries Meteorite Impact and the former silver-lead mine at <u>Llywernog</u> .                                                                                                                                                                                                                        |                                      |
| HISTORTY At each meeting we focus on either a particular painter or sculptor, or an art movement. The talk pictures and occasionally videos. There is plenty of time for discussion during the meetings.                                                                                                                                                                                                      | s are always illustrated with        |

## Screenshot 4. Open the Hamburger menu then select the target paragraph. Outlined in blue on the page.

| st View Outline         | ×                                                                                                                                                                                                                                                                      |
|-------------------------|------------------------------------------------------------------------------------------------------------------------------------------------------------------------------------------------------------------------------------------------------------------------|
| This is the target page | ASTRONOMY The group aims to meet on the first Thursday afternoons of the month but occasionally at other times.<br>We will have talks, discussions, and workshops. These will mainly be held at the Museum. We will also arrange half-<br>day and all-day field trips. |
| ¶ Paragraph             | We welcome members with any level of experience. Some of recent talks have covered Fossils from the Argripe Basir                                                                                                                                                      |
| ¶ Paragraph             | in Brazil, the <u>Nördlinger-Ries</u> Meteorite Impact and the former silver-lead mine at <u>Llywernog</u> .                                                                                                                                                           |
| ¶ Paragraph             | <b>ART</b> At each meeting we focus on either a particular painter or sculptor, or an art movement. The talks are always                                                                                                                                               |
| ¶ Paragraph             | illustrated with pictures and occasionally videos. There is plenty of time for discussion during the meetings.<br>New members are always welcome.                                                                                                                      |
| ¶ Paragraph             | The group meets via Zoom and links to join the meetings will be emailed to group members in advance.                                                                                                                                                                   |
| TML Custom HTML         |                                                                                                                                                                                                                                                                        |
| ¶ Paragraph             | SCIENCE The group aims to meet on the first Thursday afternoons of the month but occasionally at other times. We will have talks, discussions, and workshops. These will mainly be held at the Museum. We will also arrange half-day                                   |
| Target Section          | and all-day field trips.                                                                                                                                                                                                                                               |
|                         | We welcome members with any level of experience. Some of recent talks have covered Fossils from the Argripe Basir                                                                                                                                                      |
| ITML Custom HTML        | in Brazil, the <u>Nördlinger-Ries</u> Meteorite Impact and the former silver-lead mine at <u>Llywernog</u> .                                                                                                                                                           |
| ¶ Paragraph             |                                                                                                                                                                                                                                                                        |
|                         | HISTORTY At each meeting we focus on either a particular painter or sculptor, or an art movement. The talks are                                                                                                                                                        |
|                         | always illustrated with pictures and occasionally videos. There is plenty of time for discussion during the meeting                                                                                                                                                    |
|                         | New members are always welcome.<br>The group meets via Zoom and links to join the meetings will be emailed to group members in advance.                                                                                                                                |