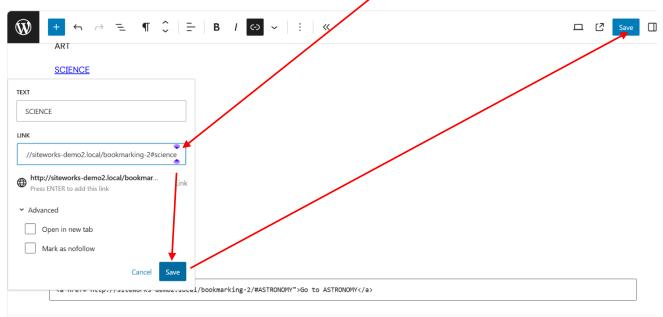

Screenshot 10. Click on the Link and then on the menu that opens click on Edit.

Screenshot 11. To set the URL to find the target on Bookmarking 2 we need to modify the end of URL

| 🛞 🛨 ५ ल ह. ¶ 🗘   ह   в / छ 、                              | ~   :   «                                                            | ß | Save |  |
|-----------------------------------------------------------|----------------------------------------------------------------------|---|------|--|
|                                                           |                                                                      |   |      |  |
| This is the page I am linking from. The target is on a pa | ge call Bookmarking 2 and the target section is the SCIENCE section. |   |      |  |
| ART                                                       |                                                                      |   |      |  |
| SCIENCE                                                   |                                                                      |   |      |  |
| TEXT                                                      |                                                                      |   |      |  |
| SCIENCE                                                   |                                                                      |   |      |  |
| link                                                      |                                                                      |   |      |  |
| http://siteworks-demo2.local/bookmarking-2/               |                                                                      |   |      |  |
| ← Advanced                                                |                                                                      |   |      |  |
| Open in new tab                                           |                                                                      |   |      |  |
| Mark as nofollow                                          |                                                                      |   |      |  |
| Cancel Save                                               |                                                                      |   |      |  |

Page > Paragraph

Screenshot 12. Delete the forward slash character / and replace with the anchor word preceded by a # character in this case - #science. Then Save the change and Save the page.

Screenshot 13. & 14. SCIENCE is now linked, when you View Page and click on the link, it with go straight to the target. The target will be at the top of the page.